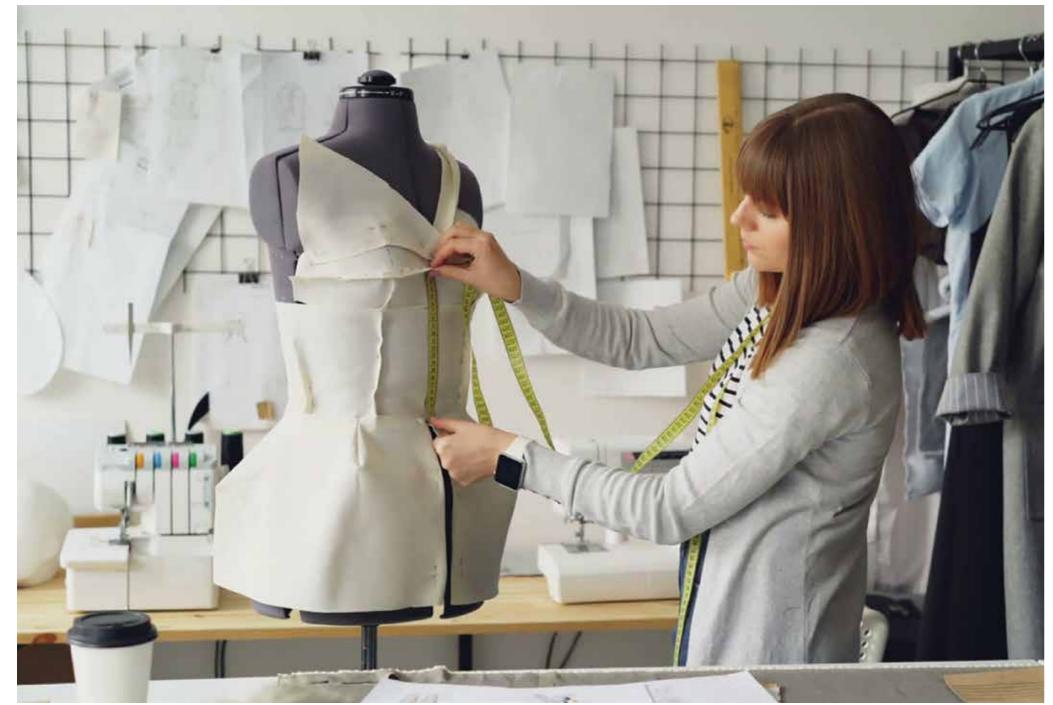

Production is carried out in a modern facility of 3000 m2 with multiple stations consisting of computerized CAD Gerber model preparation, planning, cutting, sorting, 2 pcs. 18 heads 12 color octopus printing machine, 3 Mimaki digital printers, 2 Barudan embroidery machines, sewing, quality control, ironing-packaging and shipping.

#### WE LOVE TO PRODUCE

|                              | INSIDE | OUTSOURCE |
|------------------------------|--------|-----------|
| Sampling Room                | •      |           |
| Cutting / Assyst Cutter      | •      |           |
| Fabric                       |        | •         |
| Sewing                       | •      | -         |
| Ironing, Packing & Finishing | •      |           |
| Print                        |        |           |
| Emproidery                   |        |           |
| Designer                     |        |           |