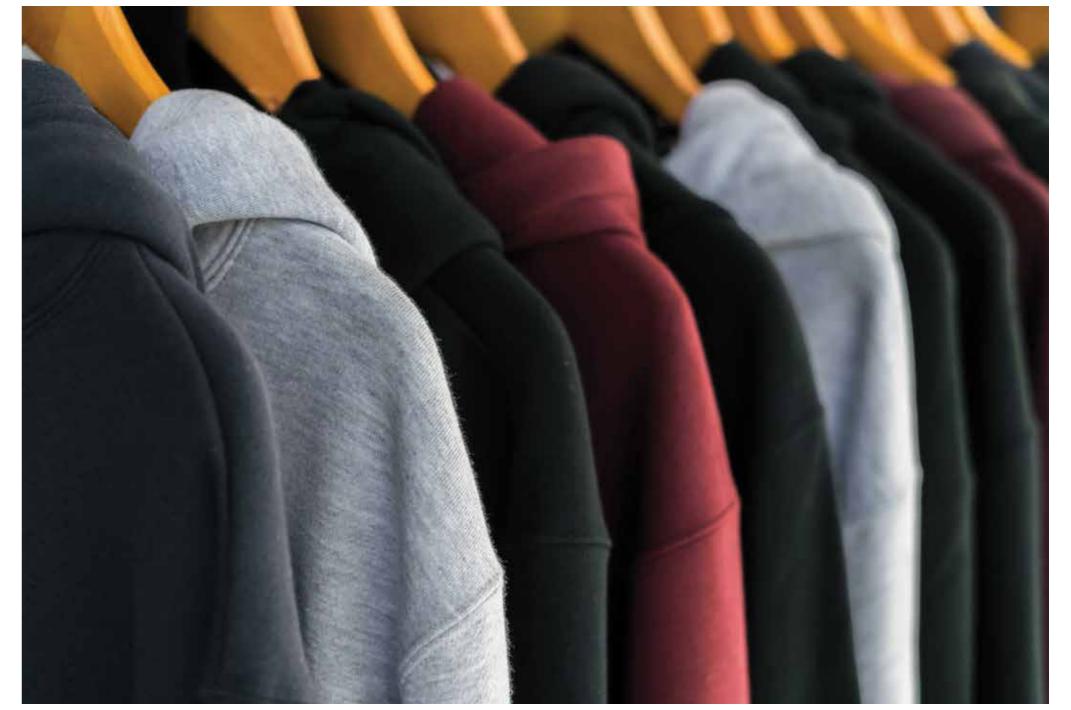

# COTTON

Colorful fabrics with varying yarn thickness and blend, carefully dyed and sensibly produced so only natural materials come into contact with your skin.

43 DEFANCE TEXTILE