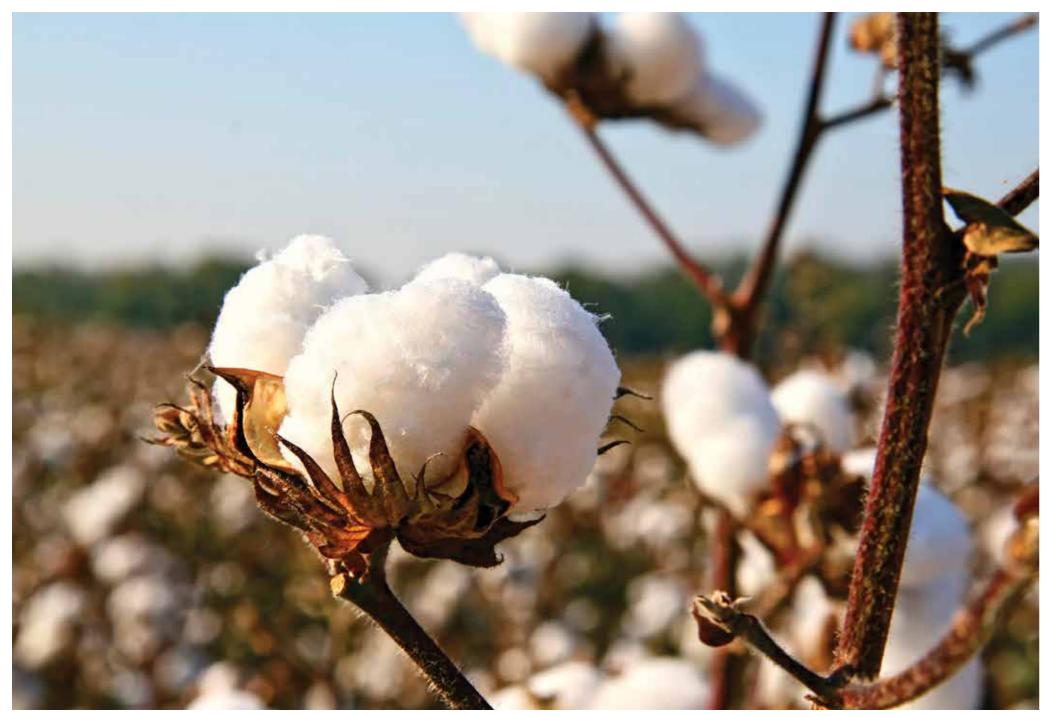

# **ORGANIC COTTON**

GOTS certified products that undergo all stages starting from field control of the cotton planting process and are not subjected to any chemical pesticides or fertilizers.