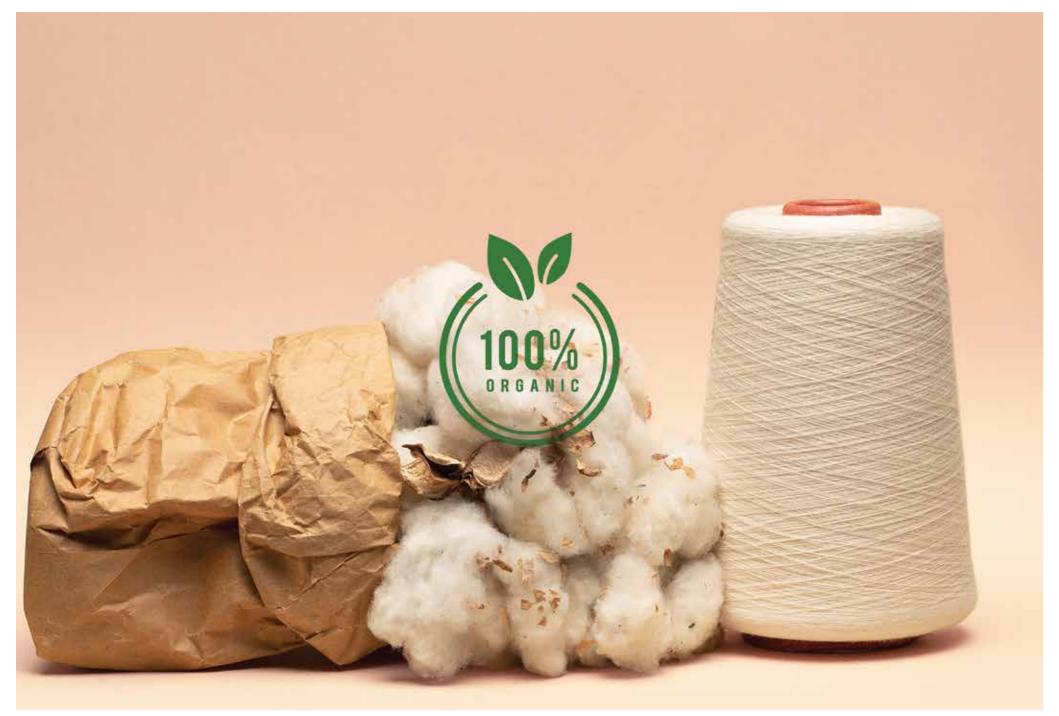

# **ORGANIC COTTON**

GOTS certified products that undergo all stages starting from field control of the cotton planting process and are not subjected to any chemical pesticides or fertilizers.