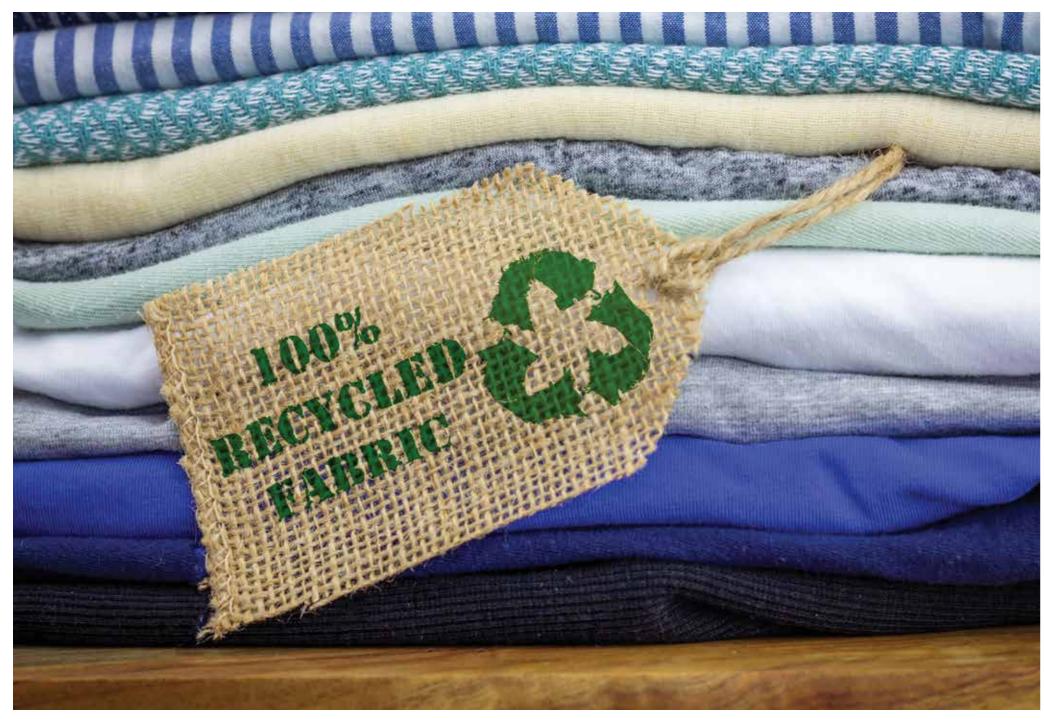

# **RECYCLING**

A pet bottle, a piece of clothing you don't want to wear any more. As our part in respecting a clean environment, we support certified recycling for sustainable agriculture and unpolluted nature.