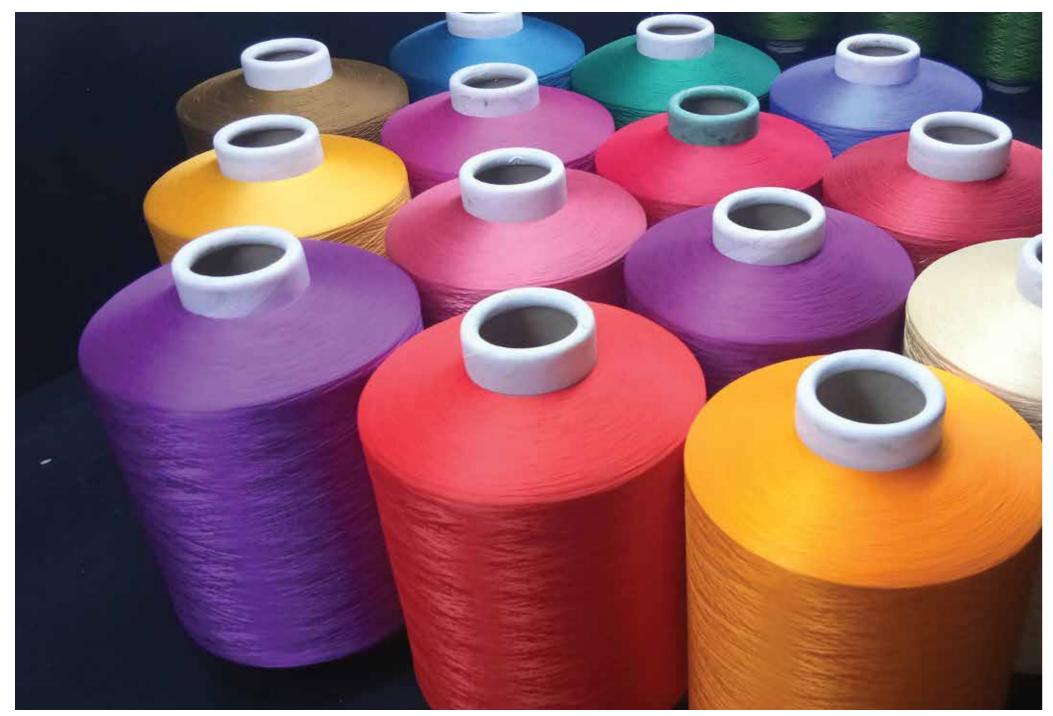

# COTTON

Colorful fabrics with varying yarn thickness and blend, carefully dyed and sensibly produced so only natural materials come into contact with your skin.

43 DEFANCE TEXTILE