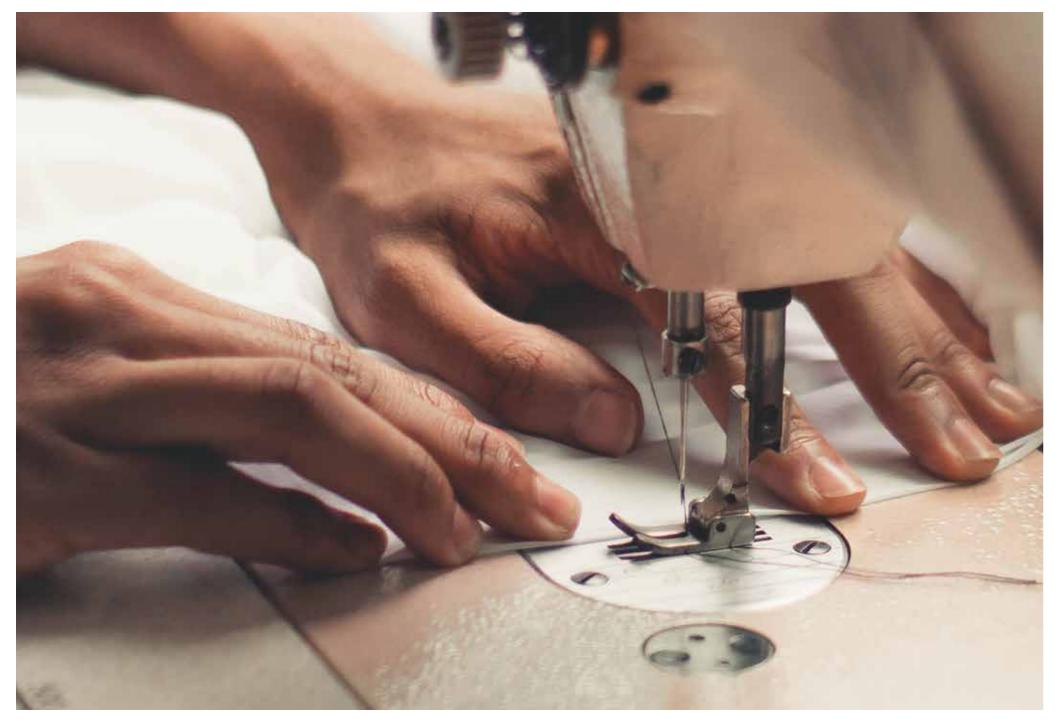

Production is carried out in a modern facility of 3000 m2 with multiple stations consisting of computerized CAD Gerber model preparation, planning, cutting, sorting, 2 pcs. 18 heads 12 color octopus printing machine, 3 Mimaki digital printers, 2 Barudan embroidery machines, sewing, quality control, ironing-packaging and shipping.

Our company specializes in knitted and woven fabrics and supplies the products you need at the highest quality, in the shortest time and at the most affordable price.