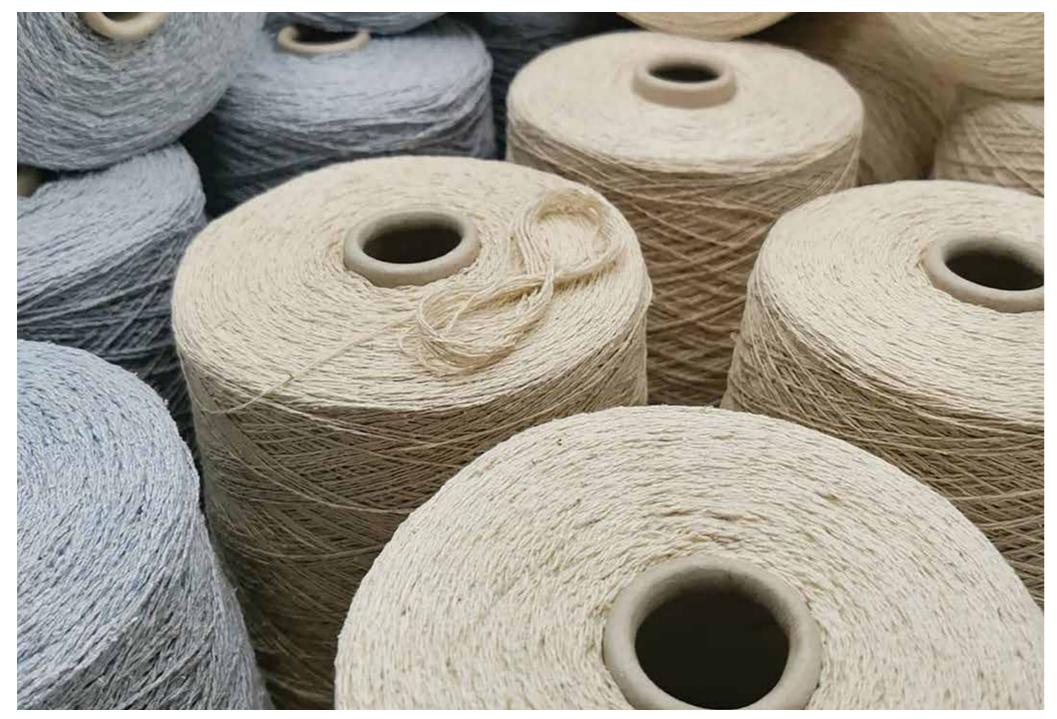

# **MIXED FABRICS**

Technological development has created wonders with synthetic yarn blends as well as mixing natural yarns. Just imagine.