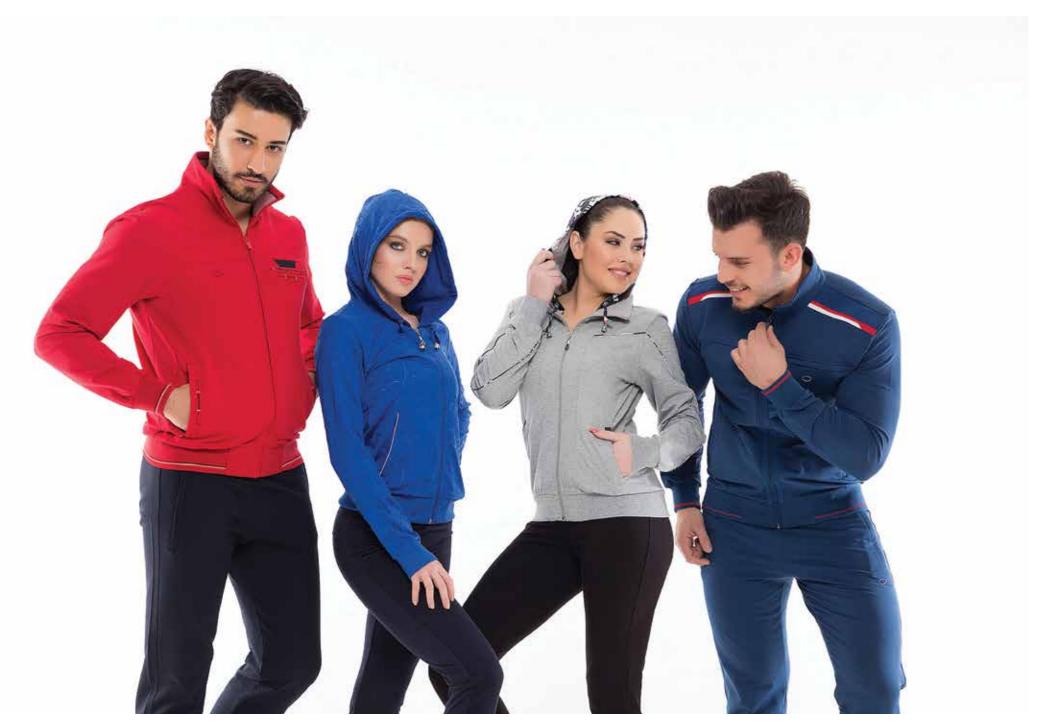

## **DAILY SPORTSWEAR**

Knitted or woven products for men, women and children, produced from natural or synthetic fibers according to European standards, for many well-known brands, in any color, print or embroidery type.