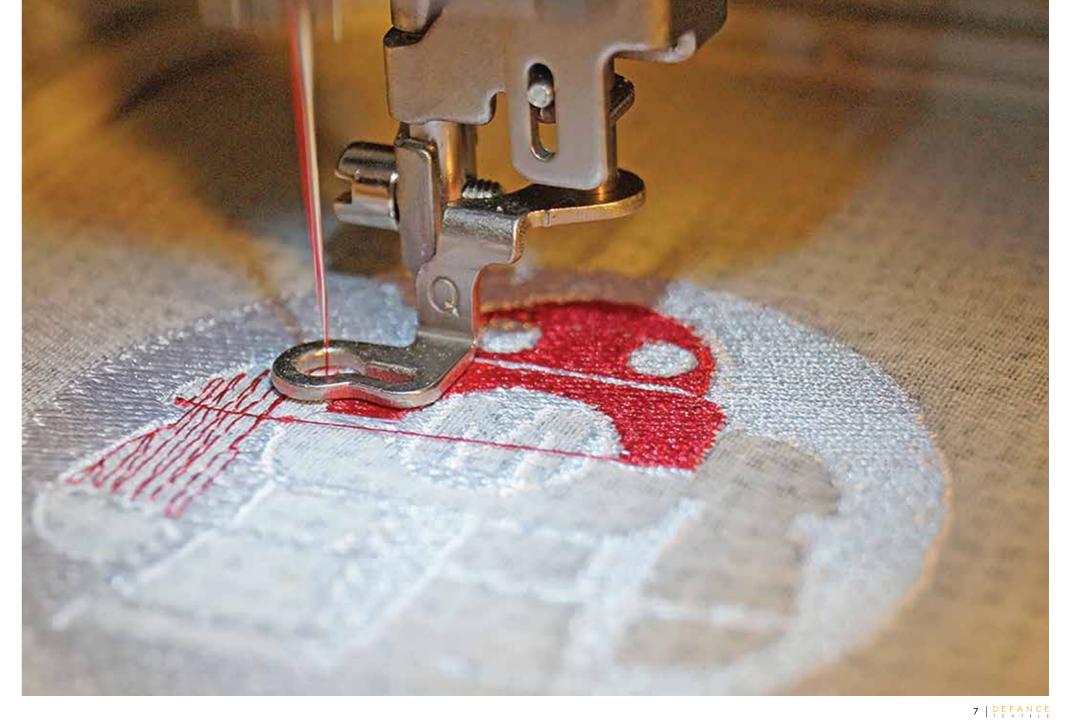

Production is carried out in a modern facility of 3000 m2 with multiple stations consisting of computerized CAD Gerber model preparation, planning, cutting, sorting, 2 pcs. 18 heads 12 color octopus printing machine, 3 Mimaki digital printers, 2 Barudan embroidery machines, sewing, quality control, ironing-packaging and shipping.

#### WE LOVE TO PRODUCE

|                              | INSIDE | OUTSOURCE |
|------------------------------|--------|-----------|
| Sampling Room                | •      |           |
| Cutting / Assyst Cutter      | •      |           |
| Fabric                       |        | •         |
| Sewing                       | •      | -         |
| Ironing, Packing & Finishing | •      |           |
| Print                        |        |           |
| Emproidery                   |        |           |
| Designer                     |        |           |